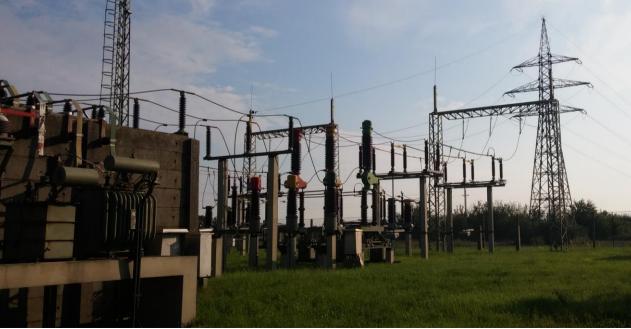

## 2MW AM Transmitter Project





## Solt 2MW Transmission Site





## Solt 2MW Coverage





## **Existing Transmitter**





#### Antenna Matching





# **RF** Switching









## AC Power









# Scope of Supply

- 5 x NX400 transmitters
- NXC2000 combiner
- AC power distribution
- Transmission line
- Ventilation System
- Test Load

- Interconnect Cabling
- PIE Rack
- FAT
- Installation Supervision
- Commissioning
- SAT



#### NX400 Transmitter





#### NXC2000 Combiner





## NXC2000 Combiner



## NXC2000 – Small but serviceable









## Modelling was Key





















### AC Power Distribution





#### **AC Power Distribution**



## **Transmission Line**





## **Transmission Line**





## Ventilation System





# Ventilation System





## On the air!

| <u> </u>                 |          | Combiner                    |        |         |                | Transfer Control                            |                             |         |
|------------