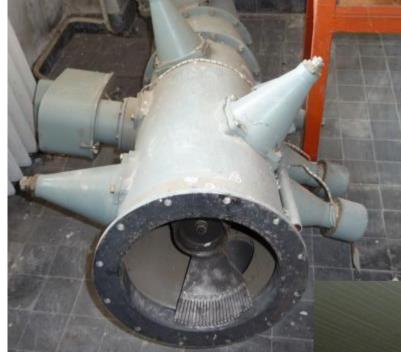

## 2MW AM Transmitter Project





## Solt 2MW Transmission Site





## Solt 2MW Coverage





## **Existing Transmitter**





#### Antenna Matching





# **RF** Switching









## AC Power









# Scope of Supply

- 5 x NX400 transmitters
- NXC2000 combiner
- AC power distribution
- Transmission line
- Ventilation System
- Test Load

- Interconnect Cabling
- PIE Rack
- FAT
- Installation Supervision
- Commissioning
- SAT



#### NX400 Transmitter





#### NXC2000 Combiner





## NXC2000 Combiner



## NXC2000 – Small but serviceable









## Modelling was Key





















### AC Power Distribution





#### **AC Power Distribution**



## **Transmission Line**





## **Transmission Line**





## Ventilation System





# Ventilation System





## On the air!

| <u> </u>                 |          | Combiner                    |        |         |                | Transfer Control                            |