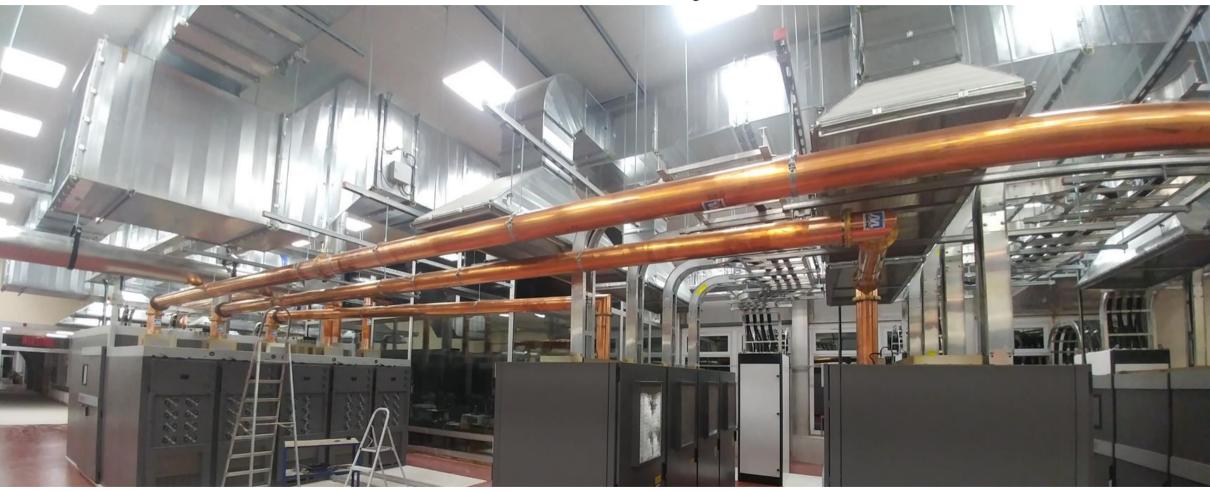

## 2MW AM Transmitter Project





## Solt 2MW Transmission Site





## Solt 2MW Coverage





## **Existing Transmitter**





#### Antenna Matching





# **RF** Switching









## AC Power









# Scope of Supply

- 5 x NX400 transmitters
- NXC2000 combiner
- AC power distribution
- Transmission line
- Ventilation System
- Test Load

- Interconnect Cabling
- PIE Rack
- FAT
- Installation Supervision
- Commissioning
- SAT



#### NX400 Transmitter





#### NXC2000 Combiner





## NXC2000 Combiner



## NXC2000 – Small but serviceable









## Modelling was Key





















### AC Power Distribution





#### **AC Power Distribution**



## **Transmission Line**





## **Transmission Line**





## Ventilation System





# Ventilation System





## On the air!

| <u> </u>                 |          | Combiner                    |        |         |                | Transfer Control                            |                             |         |
|--------------------------|----------|-----------------------------|--------|---------|----------------|---------------------------------------------|-----------------------------|---------|
| nautel                   |          | 2.00 MW                     |        |         | DRM            | Active GPS Syn<br>Test Status               |                             | A       |
| Thu Nov 23 2017 00:52:27 |          | Reflected 3.82 kW Set Point |        |         | N/A<br>2.00 MW | Combined                                    |                             | CDE     |
| Scheduler: