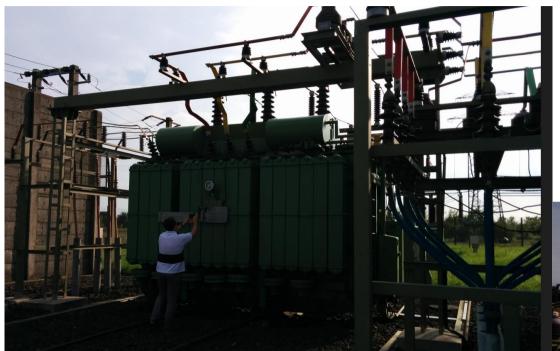

## 2MW AM Transmitter Project





## Solt 2MW Transmission Site





## Solt 2MW Coverage





## **Existing Transmitter**





#### Antenna Matching





# **RF** Switching









## AC Power









# Scope of Supply

- 5 x NX400 transmitters
- NXC2000 combiner
- AC power distribution
- Transmission line
- Ventilation System
- Test Load

- Interconnect Cabling
- PIE Rack
- FAT
- Installation Supervision
- Commissioning
- SAT



#### NX400 Transmitter





#### NXC2000 Combiner





## NXC2000 Combiner



## NXC2000 – Small but serviceable









## Modelling was Key





















### AC Power Distribution





#### **AC Power Distribution**



## **Transmission Line**





## **Transmission Line**





## Ventilation System





# Ventilation System





## On the air!

| <u> </u>                 |          | Combiner                    |        |         |                | Transfer Control                            |                             |         |
|--------