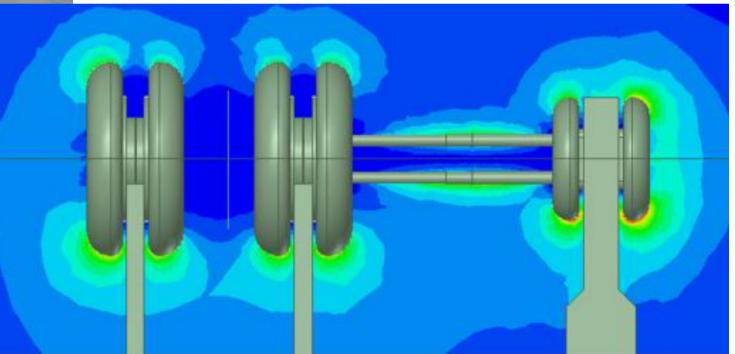

## 2MW AM Transmitter Project





## Solt 2MW Transmission Site





## Solt 2MW Coverage





## **Existing Transmitter**





#### Antenna Matching





# **RF** Switching









## AC Power









# Scope of Supply

- 5 x NX400 transmitters
- NXC2000 combiner
- AC power distribution
- Transmission line
- Ventilation System
- Test Load

- Interconnect Cabling
- PIE Rack
- FAT
- Installation Supervision
- Commissioning
- SAT



#### NX400 Transmitter





#### NXC2000 Combiner





## NXC2000 Combiner



## NXC2000 – Small but serviceable









## Modelling was Key





















### AC Power Distribution





#### **AC Power Distribution**



## **Transmission Line**





## **Transmission Line**





## Ventilation System





# Ventilation System





## On the air!

| <u> </u>                 |          | Combiner                    |        |         |                | Transfer Control                            |                             |         |
|--------------------------|----------|-----------------------------|--------|---------|----------------|---------------------------------------------|-----------------------------|---------|
| nautel                   |          | 2.00 MW                     |        |         | DRM            | Active GPS Syn<br>Test Status               |                             | A       |
| Thu Nov 23