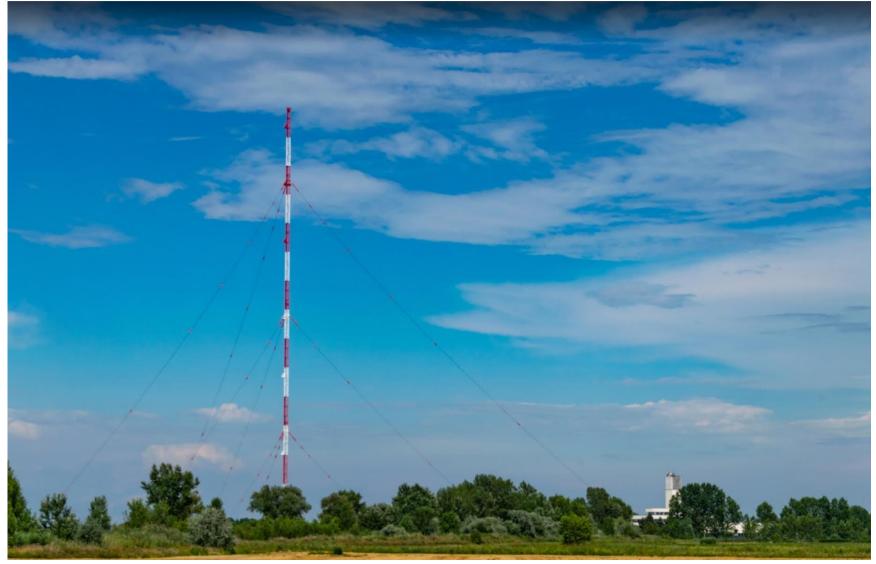

## 2MW AM Transmitter Project





## Solt 2MW Transmission Site





## Solt 2MW Coverage





## **Existing Transmitter**





#### Antenna Matching





# **RF** Switching









## AC Power









# Scope of Supply

- 5 x NX400 transmitters
- NXC2000 combiner
- AC power distribution
- Transmission line
- Ventilation System
- Test Load

- Interconnect Cabling
- PIE Rack
- FAT
- Installation Supervision
- Commissioning
- SAT



#### NX400 Transmitter





#### NXC2000 Combiner





## NXC2000 Combiner



## NXC2000 – Small but serviceable









## Modelling was Key





















### AC Power Distribution





#### **AC Power Distribution**



## **Transmission Line**





## **Transmission Line**





## Ventilation System





# Ventilation System





## On the air!

| <u> </u>                 |