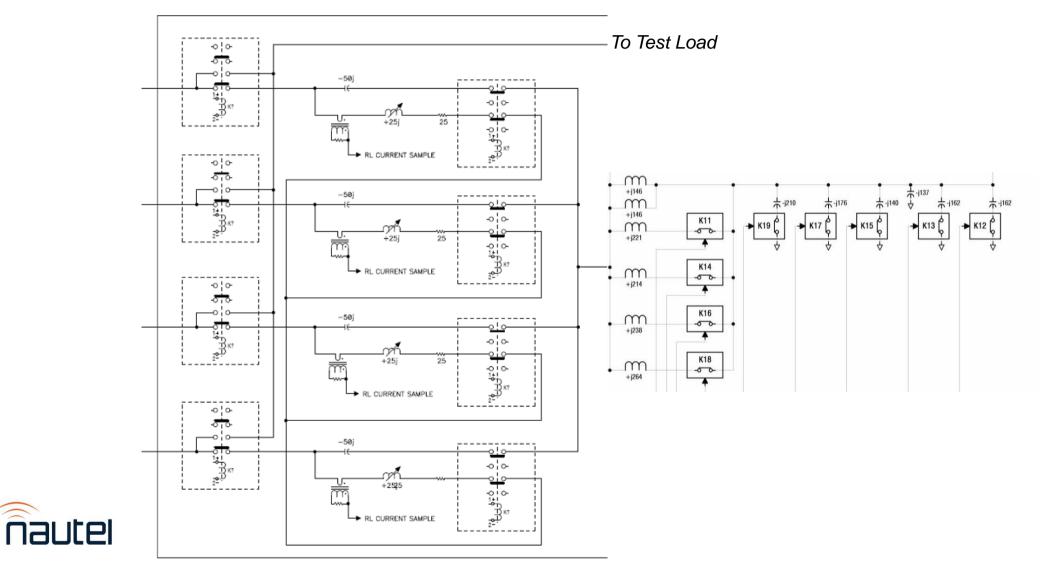

# **RF** Switching

#### NXC2000 Combiner

## NXC2000 Combiner

## NXC2000 – Small but serviceable