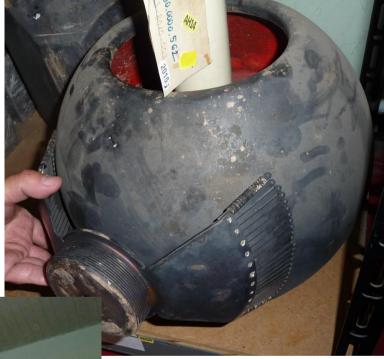

## 2MW AM Transmitter Project





## Solt 2MW Transmission Site





## Solt 2MW Coverage





## **Existing Transmitter**





#### Antenna Matching





# **RF** Switching









## AC Power









# Scope of Supply

- 5 x NX400 transmitters
- NXC2000 combiner
- AC power distribution
- Transmission line
- Ventilation System
- Test Load

- Interconnect Cabling
- PIE Rack
- FAT
- Installation Supervision
- Commissioning
- SAT



#### NX400 Transmitter





#### NXC2000 Combiner





## NXC2000 Combiner



## NXC2000 – Small but serviceable









## Modelling was Key





















### AC Power Distribution





#### **AC Power Distribution**



## **Transmission Line**





## **Transmission Line**





## Ventilation System





# Ventilation System





## On the air!

| <u> </u>                 |          | Combiner                    |        |         |                | Transfer Control                            |                             |