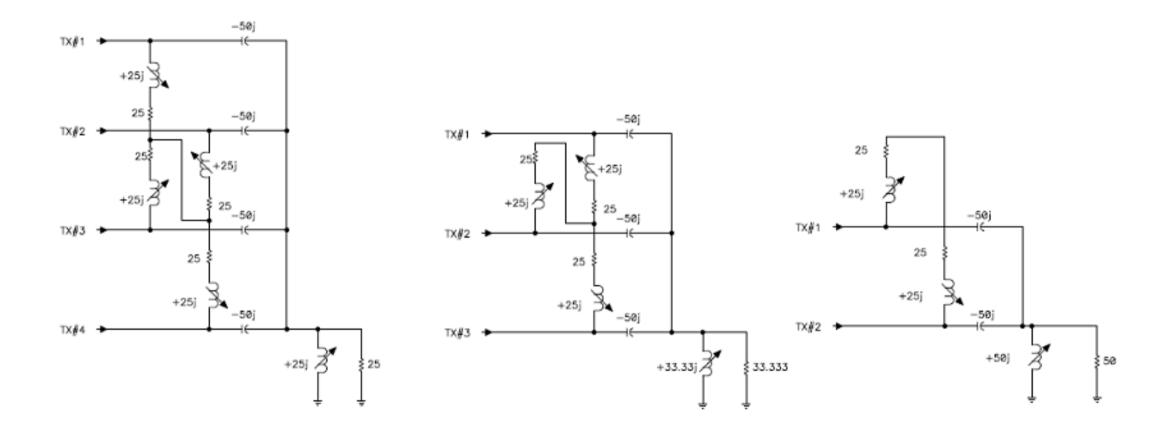

## 2MW AM Transmitter Project





## Solt 2MW Transmission Site





## Solt 2MW Coverage





## **Existing Transmitter**





#### Antenna Matching





# **RF** Switching









## AC Power









# Scope of Supply

- 5 x NX400 transmitters
- NXC2000 combiner
- AC power distribution
- Transmission line
- Ventilation System
- Test Load

- Interconnect Cabling
- PIE Rack
- FAT
- Installation Supervision
- Commissioning
- SAT



#### NX400 Transmitter





#### NXC2000 Combiner





## NXC2000 Combiner



## NXC2000 – Small but serviceable









## Modelling was Key





















### AC Power Distribution





#### **AC Power Distribution**



## **Transmission Line**





## **Transmission Line**





## Ventilation System





# Ventilation System





## On the air!

| <u> </u>                 |          | Combiner                    |        |         |                | Transfer Control                            |                             |         |
|--------------------------|----------|-----------------------------|--------|---------|----------------|---------------------------------------------|-----------------------------|---------|
| nautel                   |          | 2.00 MW                     |        |         | DRM            | Act