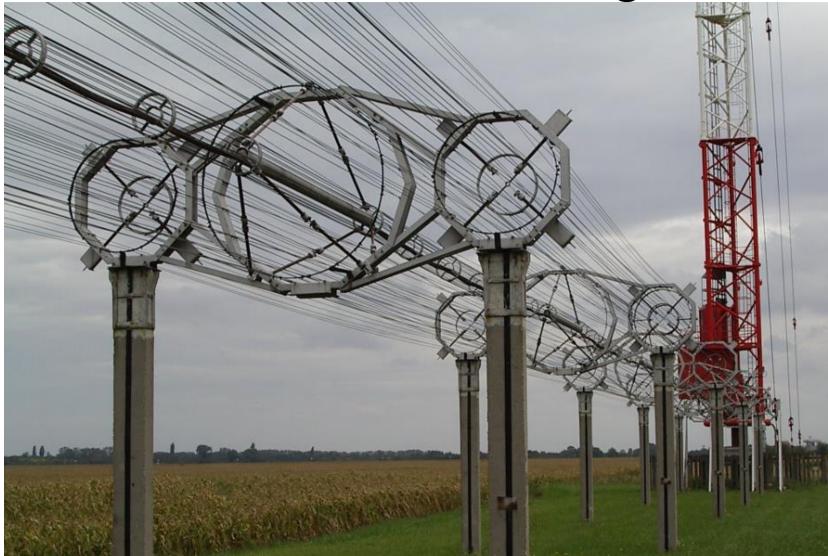

## 2MW AM Transmitter Project





## Solt 2MW Transmission Site





## Solt 2MW Coverage





## **Existing Transmitter**





#### Antenna Matching





# **RF** Switching









## AC Power









# Scope of Supply

- 5 x NX400 transmitters
- NXC2000 combiner
- AC power distribution
- Transmission line
- Ventilation System
- Test Load

- Interconnect Cabling
- PIE Rack
- FAT
- Installation Supervision
- Commissioning
- SAT



#### NX400 Transmitter





#### NXC2000 Combiner





## NXC2000 Combiner



## NXC2000 – Small but serviceable









## Modelling was Key





















### AC Power Distribution





#### **AC Power Distribution**



## **Transmission Line**





## **Transmission Line**





## Ventilation System





# Ventilation System





## On the air!

| <u> </u>                 |          | Combiner                    |        |         |                | Transfer Control                            |