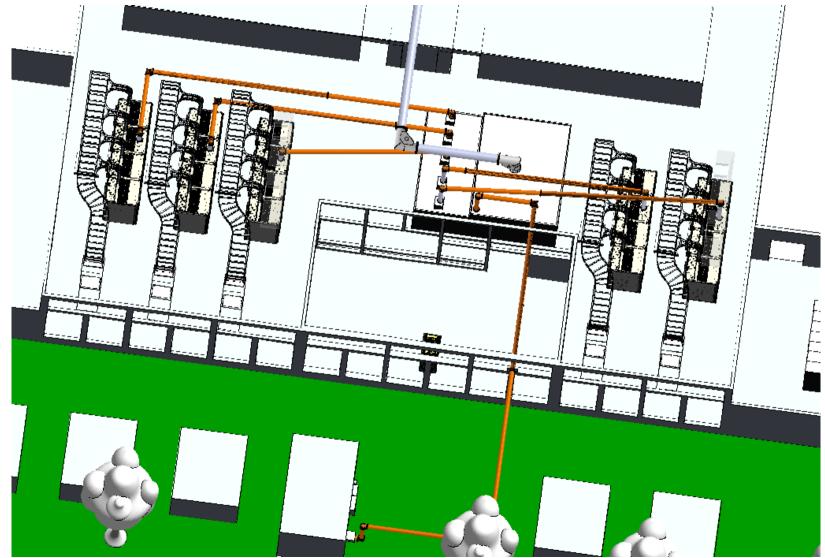

## 2MW AM Transmitter Project





## Solt 2MW Transmission Site





## Solt 2MW Coverage





## **Existing Transmitter**





#### Antenna Matching





# **RF** Switching









## AC Power









# Scope of Supply

- 5 x NX400 transmitters
- NXC2000 combiner
- AC power distribution
- Transmission line
- Ventilation System
- Test Load

- Interconnect Cabling
- PIE Rack
- FAT
- Installation Supervision
- Commissioning
- SAT



#### NX400 Transmitter





#### NXC2000 Combiner





## NXC2000 Combiner



## NXC2000 – Small but serviceable









## Modelling was Key





















### AC Power Distribution





#### **AC Power Distribution**



## **Transmission Line**





## **Transmission Line**





## Ventilation System





# Ventilation System





## On the air!

| <u> </u>                 |          | Combiner                    |        |         |                | Transfer Control                            |                             |         |
|--------------------------|----------|-----------------------------|--------|---------|----------------|---------------------------------------------|-----------------------------|---------|
| nautel                   |          | 2.00 MW                     |        |         | DRM            | Active GPS Syn<br>Test Status               |                             | A       |
| Thu Nov 23 2017 00:52:27