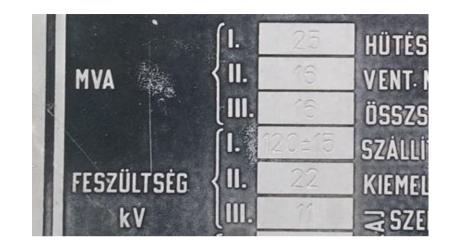

## 2MW AM Transmitter Project





## Solt 2MW Transmission Site





## Solt 2MW Coverage





## **Existing Transmitter**





#### Antenna Matching





# **RF** Switching









## AC Power









# Scope of Supply

- 5 x NX400 transmitters
- NXC2000 combiner
- AC power distribution
- Transmission line
- Ventilation System
- Test Load

- Interconnect Cabling
- PIE Rack
- FAT
- Installation Supervision
- Commissioning
- SAT



#### NX400 Transmitter





#### NXC2000 Combiner





## NXC2000 Combiner



## NXC2000 – Small but serviceable









## Modelling was Key





















### AC Power Distribution





#### **AC Power Distribution**



## **Transmission Line**





## **Transmission Line**





## Ventilation System





# Ventilation System





## On the air!

| <u> </u>                 |          | Combiner                    |        |         |                | Transfer Control                            |                             |         |
|----------