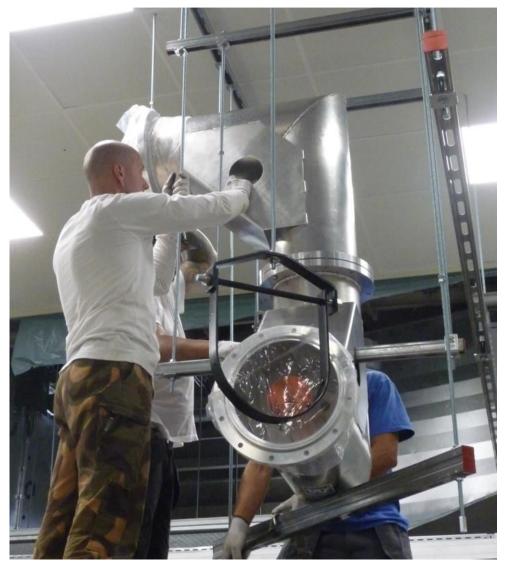

## 2MW AM Transmitter Project





## Solt 2MW Transmission Site





## Solt 2MW Coverage





## **Existing Transmitter**





#### Antenna Matching





# **RF** Switching









## AC Power









# Scope of Supply

- 5 x NX400 transmitters
- NXC2000 combiner
- AC power distribution
- Transmission line
- Ventilation System
- Test Load

- Interconnect Cabling
- PIE Rack
- FAT
- Installation Supervision
- Commissioning
- SAT



#### NX400 Transmitter





#### NXC2000 Combiner





## NXC2000 Combiner



## NXC2000 – Small but serviceable









## Modelling was Key





















### AC Power Distribution





#### **AC Power Distribution**



## **Transmission Line**





## **Transmission Line**





## Ventilation System





# Ventilation System





## On the air!

| <u> </u>                 |          | Combiner                    |        |         |                | Transfer Control                            |                             |         |
|--------------------------|----------|-----------------------------|--------|---------|----------------|---------------------------------------------|-----------------------------|---------|
| nautel                   |          | 2.00 MW                     |        |         | DRM            | Active GPS Syn<br>Test Status               |                             | A       |
| Thu Nov 23 2017 00:52:27 |          | Reflected 3.82 kW Set Point |        |         | N/A<br>2.00 MW | Combined