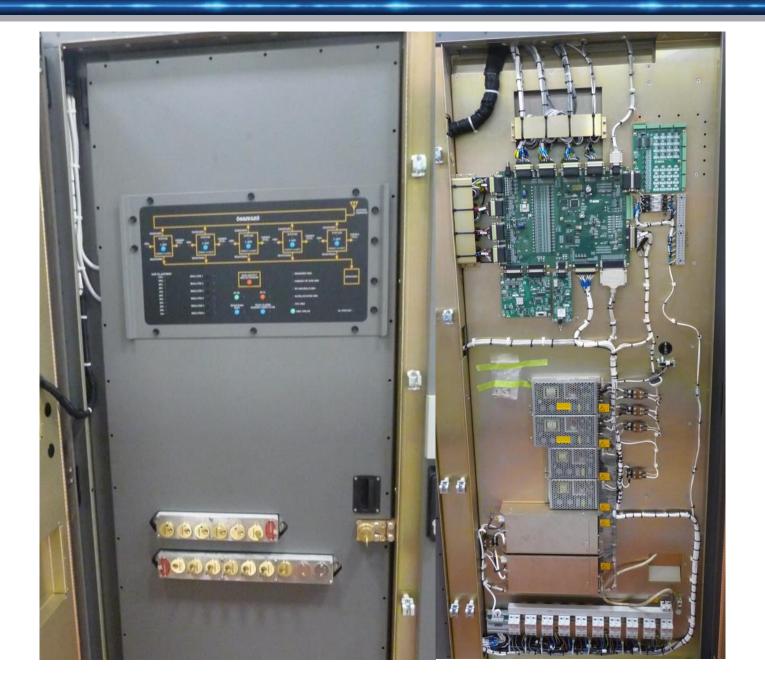

## 2MW AM Transmitter Project





## Solt 2MW Transmission Site





## Solt 2MW Coverage





## **Existing Transmitter**





#### Antenna Matching





# **RF** Switching









## AC Power









# Scope of Supply

- 5 x NX400 transmitters
- NXC2000 combiner
- AC power distribution
- Transmission line
- Ventilation System
- Test Load

- Interconnect Cabling
- PIE Rack
- FAT
- Installation Supervision
- Commissioning
- SAT



#### NX400 Transmitter





#### NXC2000 Combiner





## NXC2000 Combiner



## NXC2000 – Small but serviceable









## Modelling was Key





















### AC Power Distribution





#### **AC Power Distribution**



## **Transmission Line**





## **Transmission Line**





## Ventilation System





# Ventilation System





## On the air!

| <u> </u>                 |          | Combiner                    |        |         |                | Transfer Control                            |                             |         |
|--------------------------|----------|-----------------------------|--------|---------|----------------|---------------------------------------------|-----------------------------|---------|
| nautel                   |          | 2.00 MW                     |        |         | DRM            | Active GPS Syn<br>Test Status               |                             | A       |
| Thu Nov 23 201