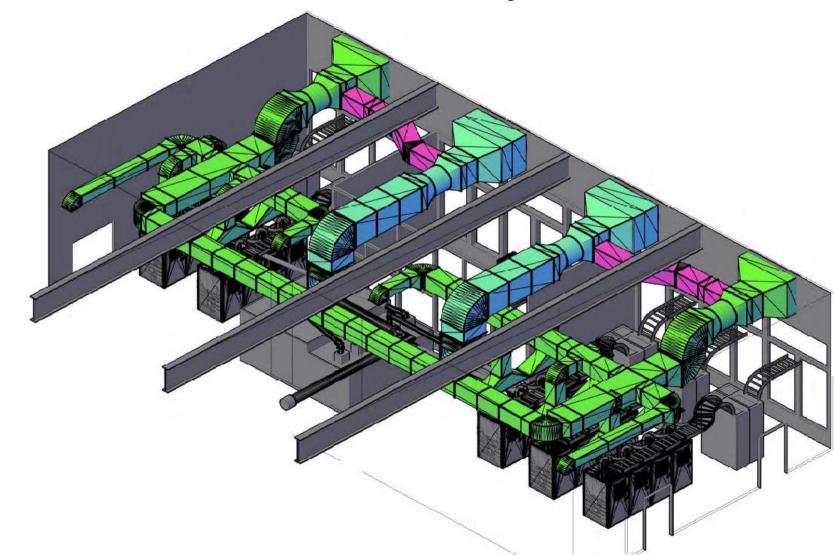

## 2MW AM Transmitter Project





## Solt 2MW Transmission Site





## Solt 2MW Coverage





## **Existing Transmitter**





#### Antenna Matching





# **RF** Switching









## AC Power









# Scope of Supply

- 5 x NX400 transmitters
- NXC2000 combiner
- AC power distribution
- Transmission line
- Ventilation System
- Test Load

- Interconnect Cabling
- PIE Rack
- FAT
- Installation Supervision
- Commissioning
- SAT



#### NX400 Transmitter





#### NXC2000 Combiner





## NXC2000 Combiner



## NXC2000 – Small but serviceable









## Modelling was Key





















### AC Power Distribution





#### **AC Power Distribution**



## **Transmission Line**





## **Transmission Line**





## Ventilation System





# Ventilation System





## On the air!

| <u> </u>                 |          | Combiner                    |        |         |                | Transfer Control                            |                             |         |
|--------------------------|----------|-----------------------------|--------|---------|----------------|---------------------------------------------|-----------------------------|---------|
| nautel                   |          | 2.00 MW                     |        |         | DRM            | Active GPS Syn<br>Test Status               |                             | A       |
| Thu Nov 23 2017 00:52:27 |          | Reflected 3.82 kW Set Point |        |         | N/A<br>2.00 MW | Combined                                    |