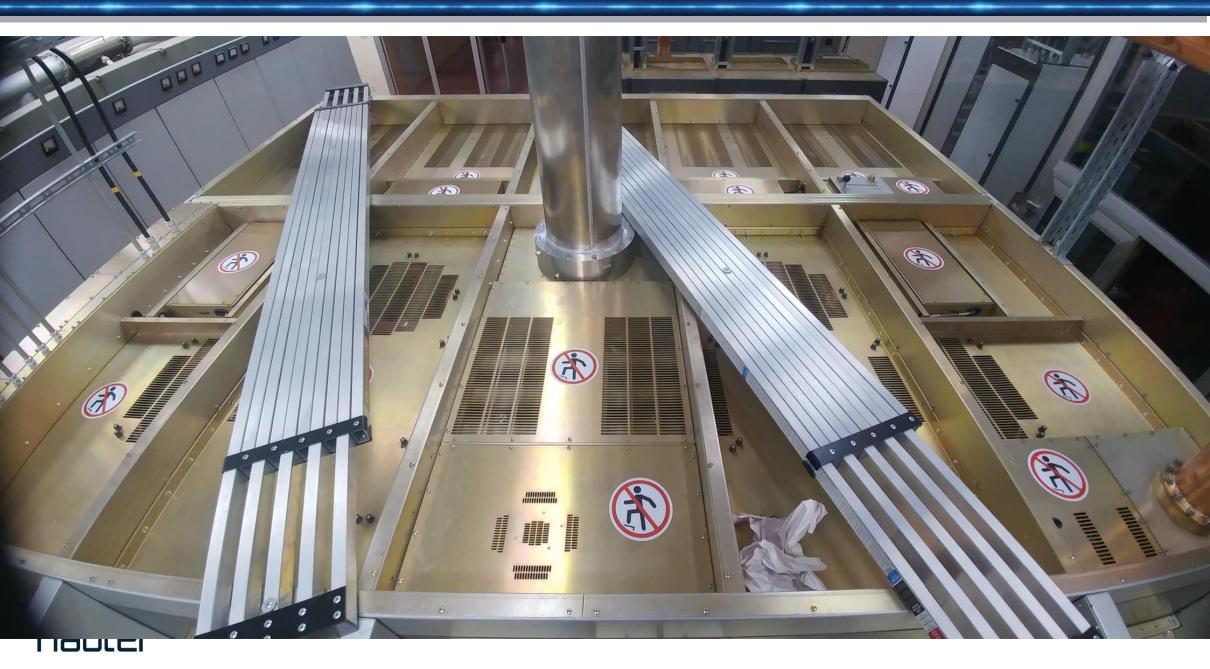

## 2MW AM Transmitter Project





## Solt 2MW Transmission Site





## Solt 2MW Coverage





## **Existing Transmitter**





#### Antenna Matching





# **RF** Switching









## AC Power









# Scope of Supply

- 5 x NX400 transmitters
- NXC2000 combiner
- AC power distribution
- Transmission line
- Ventilation System
- Test Load

- Interconnect Cabling
- PIE Rack
- FAT
- Installation Supervision
- Commissioning
- SAT



#### NX400 Transmitter





#### NXC2000 Combiner





## NXC2000 Combiner



## NXC2000 – Small but serviceable









## Modelling was Key





















### AC Power Distribution





#### **AC Power Distribution**



## **Transmission Line**





## **Transmission Line**





## Ventilation System





# Ventilation System





## On the air!

| <u> </u>                 |          | Combiner                    |        |         |                | Transfer Control                            |                             |         |
|--------------------------|----------|-----------------------------|--------|---------|----------------|---------------------------------------------|-----------------------------|---------|
| nautel                   |          | 2.00 MW                     |        |         | DRM            | Active GPS Syn<br>Test Status               |                             | A       |
| Thu Nov 23 2017 00:5