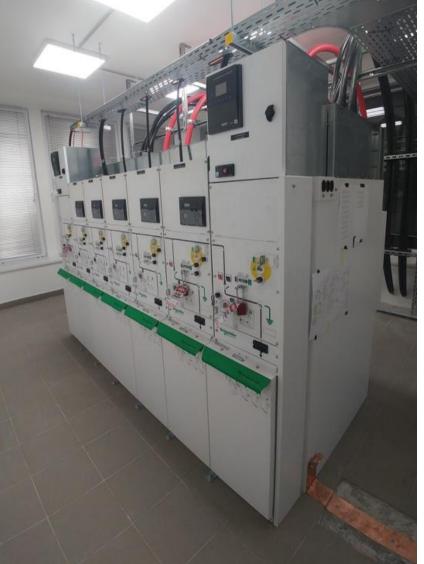

## 2MW AM Transmitter Project





## Solt 2MW Transmission Site





## Solt 2MW Coverage





## **Existing Transmitter**





#### Antenna Matching





# **RF** Switching









## AC Power









# Scope of Supply

- 5 x NX400 transmitters
- NXC2000 combiner
- AC power distribution
- Transmission line
- Ventilation System
- Test Load

- Interconnect Cabling
- PIE Rack
- FAT
- Installation Supervision
- Commissioning
- SAT



#### NX400 Transmitter





#### NXC2000 Combiner





## NXC2000 Combiner



## NXC2000 – Small but serviceable









## Modelling was Key





















### AC Power Distribution





#### **AC Power Distribution**



## **Transmission Line**





## **Transmission Line**





## Ventilation System





# Ventilation System





## On the air!

| <u> </u>                 |          | Combiner                    |        |         |                | Transfer Control                            |                             |         |
|--------------------------|----------|-----------------------------|--------|---------|----------------|---------------------------------------------|-----------------------------|---------|
| nautel                   |          | 2.00 MW                     |        |         | DRM            | Active GPS Syn<br>Test Status               |                             | A       |
| Thu Nov 23 2017 00:52:27 |          | Reflected 3.82 kW