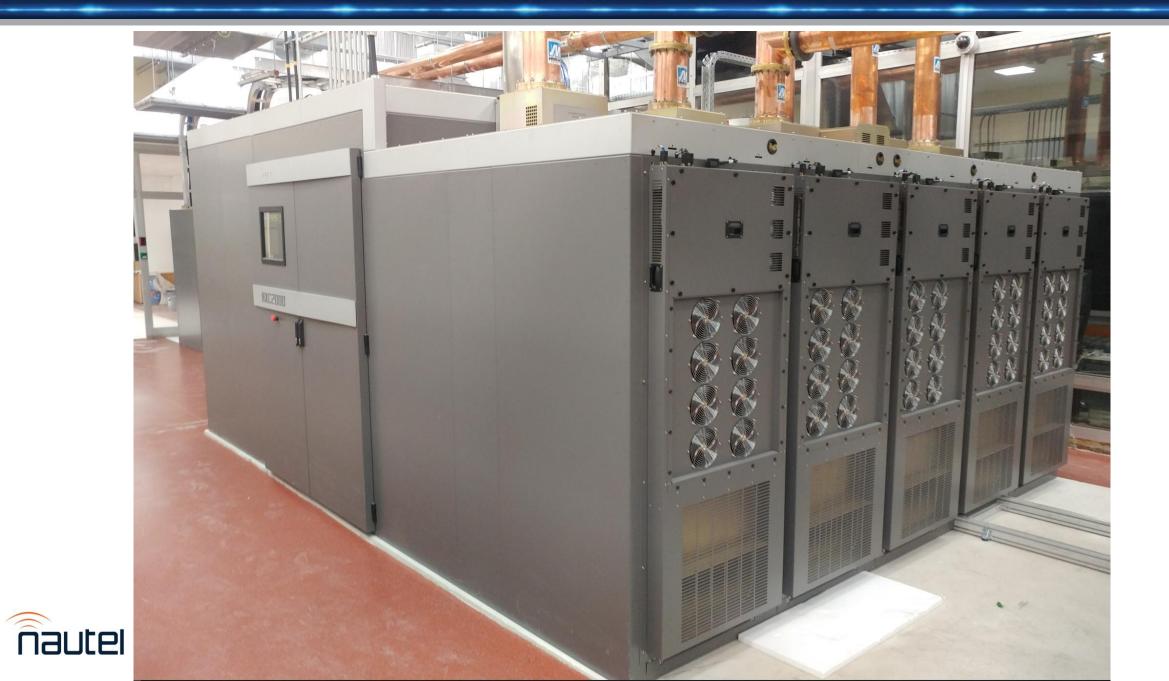

## 2MW AM Transmitter Project





## Solt 2MW Transmission Site





## Solt 2MW Coverage





## **Existing Transmitter**





#### Antenna Matching





# **RF** Switching









## AC Power









# Scope of Supply

- 5 x NX400 transmitters
- NXC2000 combiner
- AC power distribution
- Transmission line
- Ventilation System
- Test Load

- Interconnect Cabling
- PIE Rack
- FAT
- Installation Supervision
- Commissioning
- SAT



#### NX400 Transmitter





#### NXC2000 Combiner





## NXC2000 Combiner



## NXC2000 – Small but serviceable









## Modelling was Key





















### AC Power Distribution





#### **AC Power Distribution**



## **Transmission Line**





## **Transmission Line**





## Ventilation System





# Ventilation System





## On the air!

| <u> </u>                 |          | Combiner                    |        |         |                | Transfer Control                            |                             |         |
|--------------------------|----------|-----------------------------|--------|---------|----------------|---------------------------------------------|-----------------------------|---------|
| nautel                   |          | 2.00 MW                     |        |         | DRM            | Active GPS Syn<br>Test Status               |                             | A       |
| Thu Nov 23 2017 00