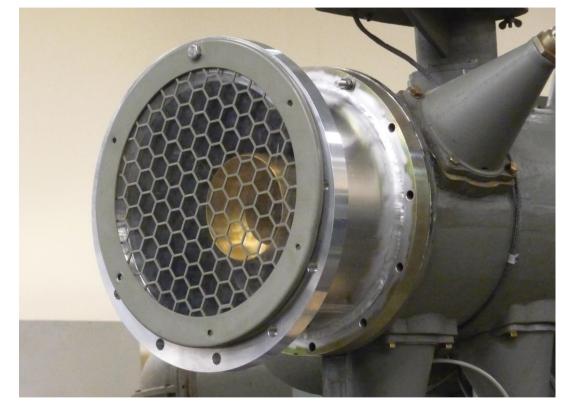

## 2MW AM Transmitter Project





## Solt 2MW Transmission Site





## Solt 2MW Coverage





## **Existing Transmitter**





#### Antenna Matching





# **RF** Switching









## AC Power









# Scope of Supply

- 5 x NX400 transmitters
- NXC2000 combiner
- AC power distribution
- Transmission line
- Ventilation System
- Test Load

- Interconnect Cabling
- PIE Rack
- FAT
- Installation Supervision
- Commissioning
- SAT



#### NX400 Transmitter





#### NXC2000 Combiner





## NXC2000 Combiner



## NXC2000 – Small but serviceable









## Modelling was Key





















### AC Power Distribution





#### **AC Power Distribution**



## **Transmission Line**





## **Transmission Line**





## Ventilation System





# Ventilation System





## On the air!

| <u> </u>                 |          | Combiner                    |        |         |                | Transfer Control                            |                             |         |
|--------------------------|----------|-----------------------------|--------|---------|----------------|---------------------------------------------|-----------------------------|---------|
| nautel                   |          | 2.00 MW                     |        |         | DRM            | Active GPS Syn<br>Test Status               |                             | A       |
| Thu Nov 23 2017 00:52:27 |          | Reflected 3.82 kW Set Point |        |         | N/A<br>2.00 MW | Combined