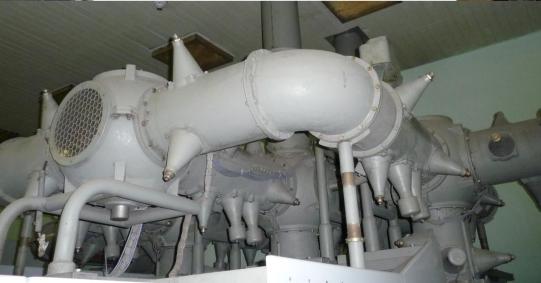

## **Existing Transmitter**

# Scope of Supply

- 5 x NX400 transmitters
- NXC2000 combiner
- AC power distribution
- Transmission line
- Ventilation System
- Test Load

- Interconnect Cabling
- PIE Rack
- FAT
- Installation Supervision
- Commissioning
- SAT